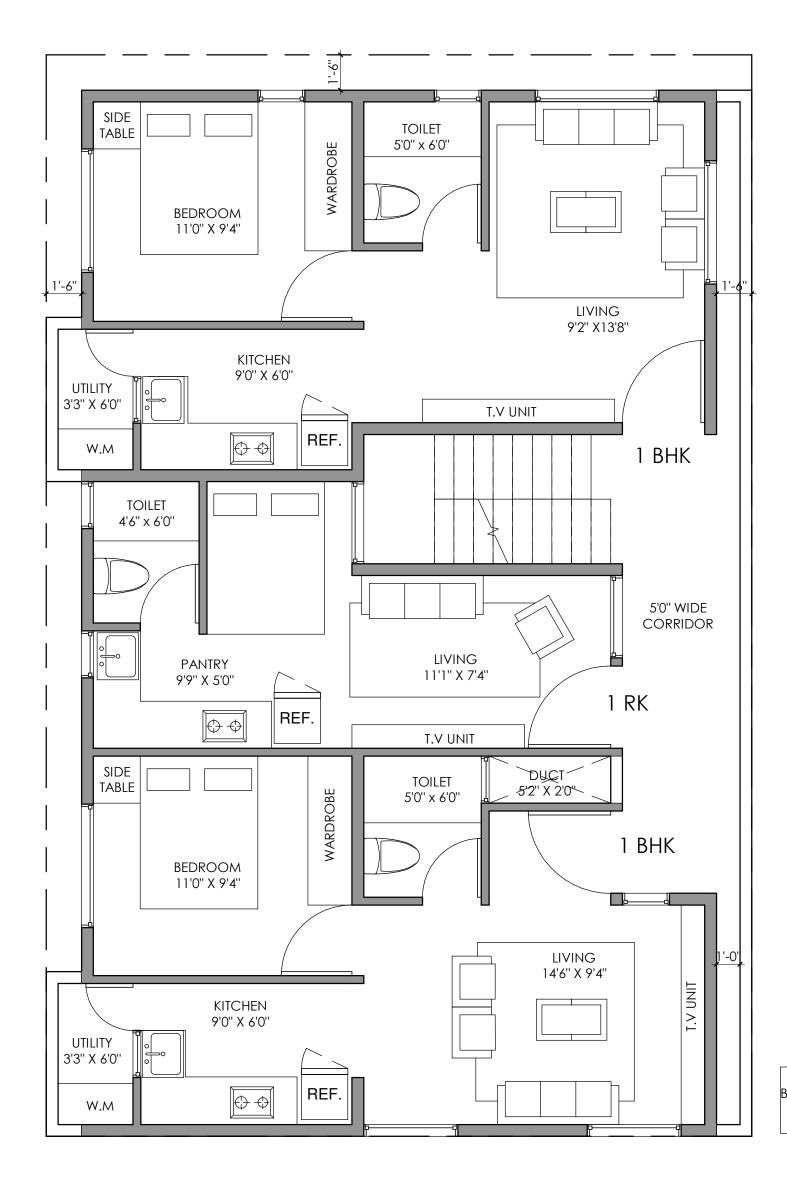

## **Brick & Bolt**

ClayWorks CBD, Shoba Alexander Plaza, Ashok Nagar, Bengaluru, Karnataka 560025 NOTES:
-All dimensions are in feet and inches.
-Drawings to be read & not measured.

<u>Details will supercede</u> <u>all drawings.</u> Project

Residence for Mr Ranganath Project No. CRN72446

Drg. No.

Drawing Title

Terrace Floor Plan

Date 16/04/2021

Scale 1" = 3'-0"