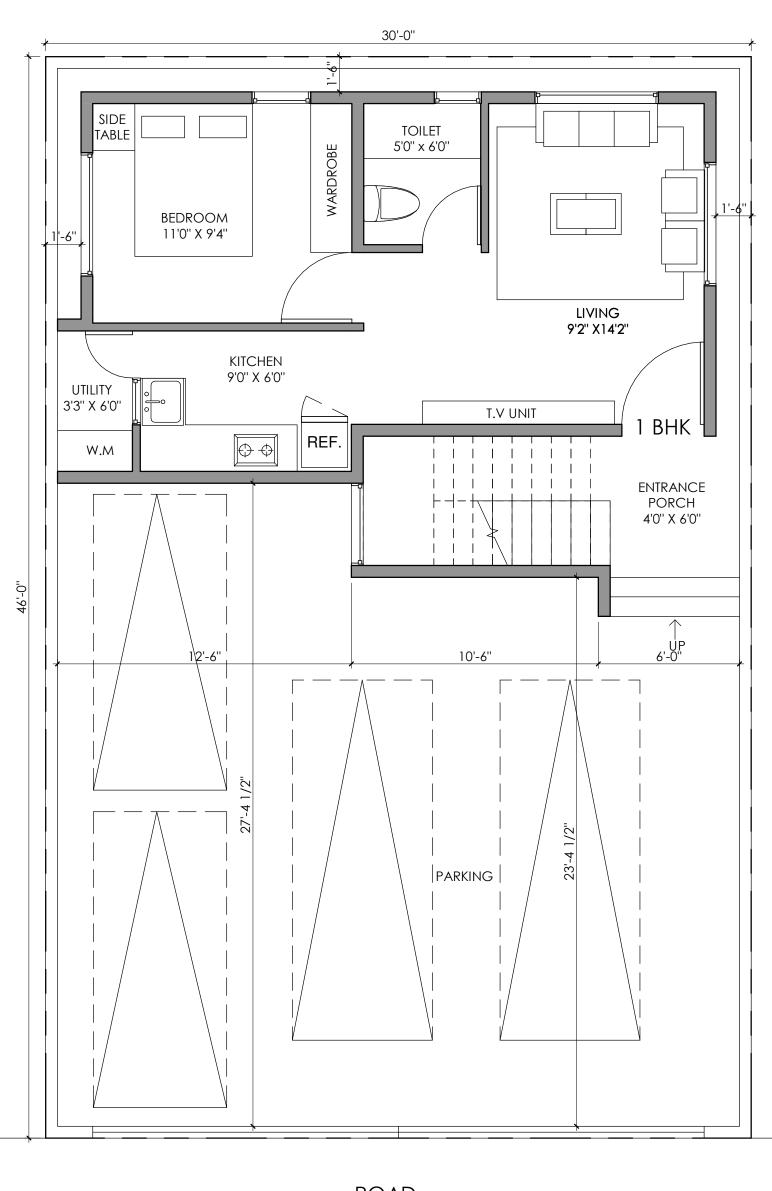

AREA STATEMENT Built-up Area =473.69sqft Entrance Porch and Utility Area =64.21sqft Parking Area =717.27sqft

**ROAD** 

Project

Residence for Mr Ranganath

Project No. CRN72446 Drg. No. A101 Date 16/04/2021

Drawing Title

Ground Floor Plan

Scale

1'' = 3'-0''

AREA STATEMENT Built-up Area =1097.22sqft Utility and Corridor Area = 191.91sqft